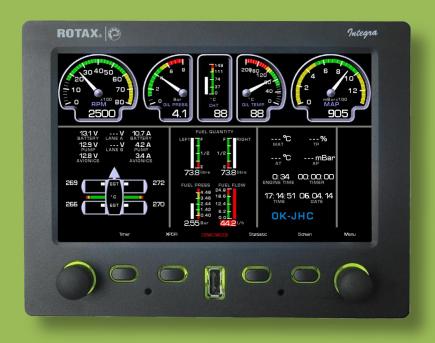

## Do you like latest technologies?

It's no any doubt that the ROTAX 912iS injection engine is definitely the future. Whether you belong to folks then you should also to have proven monitoring system onboard. The ROTAX offering through their distribution network Engine Monitoring System called INTEGRA Glass Cockpit perfectly fitted for 912iS engine and your plane.

## Why you should decide for?

Here is a few things why you should chose ROTAX EMS INTEGRA as your Glass Cockpit:

- Only one solution for 912iS supplied officially by Rotax distribution network in more than 50 countries
- Only one solution with excellent service and support available around the world
- Only one solution in the world with extremely light weight and low consumption.

For more information's about INTEGRA P/N: 886 859, please contact your local Rotax engine distributor.